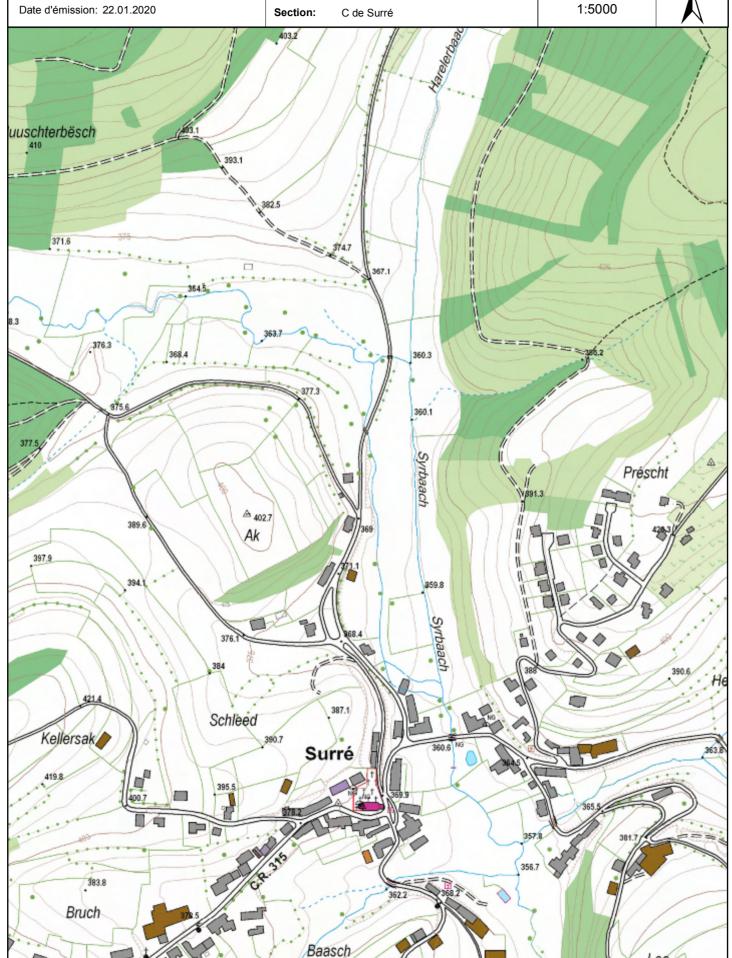

## EXTRAIT DU PLAN TOPOGRAPHIQUE

Commune: Boulaide Émis par: Jean Thibo

Échelle approximative: